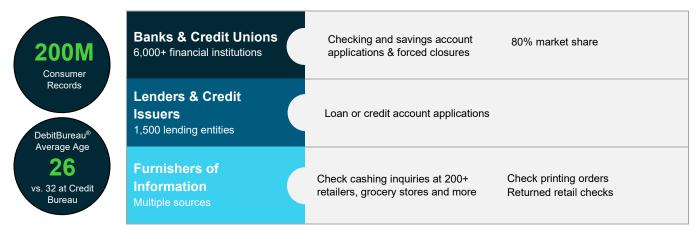

### **ChexAdvisor: The Missing Piece**

Our unique platform provides 400 attributes and an optional score calculated from ChexSystems® DDA and alternative lending history: