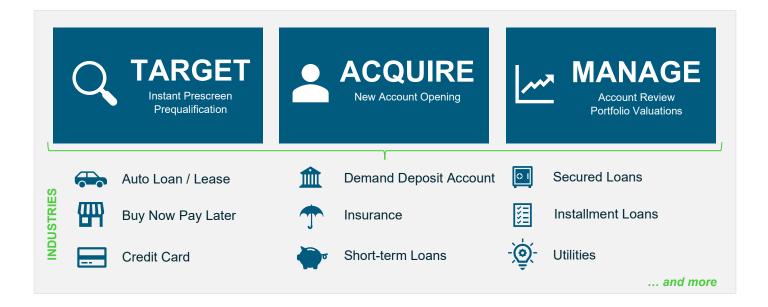

## **Agility Across Wide Range of Industries and Uses**

ChexAdvisor® attributes and optional score can be incorporated into your existing scorecard / decisioning to help you:

- · open more accounts
- identify more products that may be within your consumers reach
- keep a better pulse on your portfolio performance