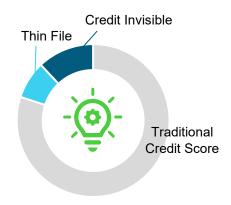

# Nearly 20% of the US adult population is not scorable by methods that only use a consumer's traditional credit file

Consumers who have little/no information at a traditional credit bureau often struggle when applying for a new credit product. They may receive less favorable terms or could be denied completely because the financial entity's scoring models don't have enough information to predict the risk of opening their new account.

Let us show you the value of our data – contact us today to engage in a complementary data study

**US Population vs.**Credit Invisible / Thin File
Consumers