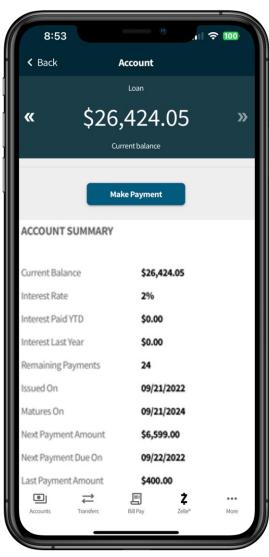

#### **Money Movement**

We've enhanced money movement capabilities including internal & external transfers, bill pay, remote deposit capture, Zelle®, and loan payments.

#### **Money Movement**

- Internal Transfer
- External Transfer\*
- Remote Deposit Capture (FXD)\*
- Display RDC Limits\*
- Bill Pay 2.0\*
- Manage Payees\*
- Zelle®\*
- Loan Payments